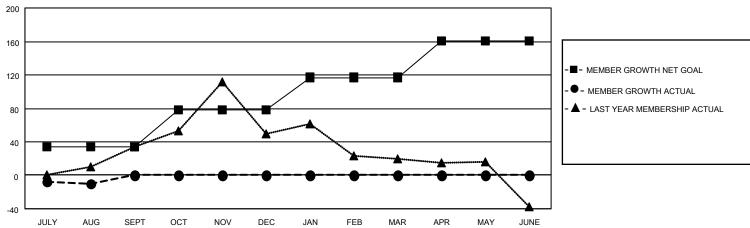

## **GMT MONTHLY MEMBERSHIP PROGRESS REPORT**

Results as of: 8/31/2024

Multiple District 43

**LOCATION: KENTUCKY** 

GMT CA 1

| Clubs         |               |             |               | Members               |                       |                         |                                                    |  |  |
|---------------|---------------|-------------|---------------|-----------------------|-----------------------|-------------------------|----------------------------------------------------|--|--|
|               | RESULTS FOR   | R 2024-2025 |               | RESULTS FOR 2024-2025 |                       |                         |                                                    |  |  |
| QUARTER       | NEW CLUB GOAL | NEW CLUBS   | DROPPED CLUBS | QUARTER MEMB          | ER GROWTH NET<br>GOAL | MEMBER GROWTH<br>ACTUAL | DROPPED<br>MEMBERS ACTUAI<br>(including transfers) |  |  |
| JULY/AUG/SEPT | 0             | 0           | 1             | JULY/AUG/SEPT         | 34                    | 72                      | 69                                                 |  |  |
| OCT/NOV/DEC   | 1             | 0           | 0             | OCT/NOV/DEC           | 44                    | 0                       | 0                                                  |  |  |
| JAN/FEB/MAR   | 0             | 0           | 0             | JAN/FEB/MAR           | 39                    | 0                       | 0                                                  |  |  |
| APR/MAY/JUNE  | 1             | 0           | 0             | APR/MAY/JUNE          | 44                    | 0                       | 0                                                  |  |  |

## GOALS AND ACTUAL MEMBERS CUMULATIVE

| DROPPED CLUBS: 1          |    | 25 CLUBS OF 140 ADDED 1 OR MORE | GENDER DISTRIBUTION             |                |     |
|---------------------------|----|---------------------------------|---------------------------------|----------------|-----|
|                           |    | NEW MEMBERS                     | MALE                            | 2,316 (63.42%) |     |
|                           |    |                                 | FEMALE                          | 1,336 (36.58%) |     |
| DROPPED MEMBERS           |    |                                 |                                 |                |     |
| DECEASED                  | 7  | CLICK HERE FOR CUMULATIVE       | TOTAL FAMILY UNIT MEMBERS       |                | 737 |
| CLUB CANCELLED 5 OTHER 57 |    | MEMBERSHIP DATA                 |                                 |                |     |
|                           |    |                                 | FAMILY MEMBERS PAYING HALF DUES |                | 383 |
| TOTAL                     | 69 |                                 | DOES                            |                |     |